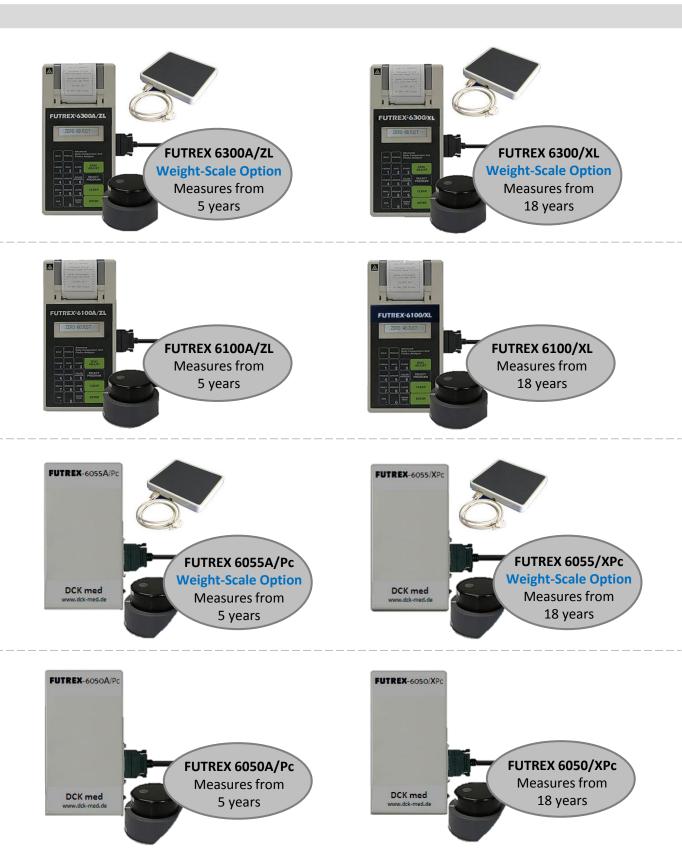

## **DATASHEET** for FUTREX Models

| Device characteristics               | 6300A/ZL<br>6300/XL | 6100A/ZL<br>6100/XL | 6055A/Pc<br>6055/XPc                     | 6050A/Pc<br>6050/XPc |
|--------------------------------------|---------------------|---------------------|------------------------------------------|----------------------|
| Nah-Infrared-Light<br>Technology     | $\bigcirc$          | $\bigcirc$          |                                          | $\bigcirc$           |
| Aluminum suitcase                    | $\bigcirc$          | $\bigcirc$          | $\bigcirc$                               | $\bigcirc$           |
| Weight-Scale                         | $\bigcirc$          | X                   | $\checkmark$                             | X                    |
| Measures from 5 years                | only 6300A/ZL       | only 6100A/ZL       | only 6055A/Pc                            | only 6050A/Pc        |
| Measures from 18 years               | $\bigcirc$          | $\checkmark$        | $\checkmark$                             | $\bigcirc$           |
| Power Source with<br>A/C Adapter     | $\bigcirc$          | $\bigcirc$          | $\bigcirc$                               | $\bigcirc$           |
| Power Source with Battery            | $\bigcirc$          |                     | X                                        | $\mathbf{X}$         |
| Termal printer<br>Mode (STAND ALONE) | $\bigcirc$          | $\bigcirc$          | X                                        | $\bigotimes$         |
| PC-Mode (HOST MODE)                  | $\bigcirc$          | $\checkmark$        | $\bigcirc$                               | $\checkmark$         |
| FUTREX-Software                      | $\bigcirc$          | $\bigcirc$          | $\bigcirc$                               | $\bigcirc$           |
| USB-Interface                        | $\checkmark$        | $\bigcirc$          | $\checkmark$                             | $\checkmark$         |
| Accessories                          | $\bigcirc$          | $\bigcirc$          | $\bigcirc$                               | $\bigcirc$           |
| Data storage                         | $\bigcirc$          | $\bigcirc$          | ×                                        | X                    |
| Programing of<br>company name        |                     | $\bigcirc$          | X                                        | $\bigotimes$         |
| Programing of<br>Advertisement Text  | $\bigcirc$          |                     | X                                        | $\mathbf{X}$         |
|                                      |                     |                     | FUTHER-1005A/R<br>DCF med<br>analognetic | FUTREX-6050A/PC      |