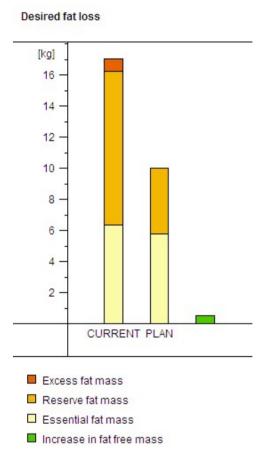

## Planning for Jane Doe of 30.09.2012

Sex: female | Date of birth: 13.04.1982 | Height: 165 cm

| Desired fat loss   Desired fat loss                                                                                                                                                                                                                                                                                                                                                                                                                                                                                                                                                                                                                                                                                                                                                                                                                                                                                                                                                                                                                                                                                                                                                                                                                                                                                                                                                                                                                                                                                                                                                                                                                                                                                                                                                                                                                                                                                                                                                                                                                                                                                            |                 |            |                   |
|--------------------------------------------------------------------------------------------------------------------------------------------------------------------------------------------------------------------------------------------------------------------------------------------------------------------------------------------------------------------------------------------------------------------------------------------------------------------------------------------------------------------------------------------------------------------------------------------------------------------------------------------------------------------------------------------------------------------------------------------------------------------------------------------------------------------------------------------------------------------------------------------------------------------------------------------------------------------------------------------------------------------------------------------------------------------------------------------------------------------------------------------------------------------------------------------------------------------------------------------------------------------------------------------------------------------------------------------------------------------------------------------------------------------------------------------------------------------------------------------------------------------------------------------------------------------------------------------------------------------------------------------------------------------------------------------------------------------------------------------------------------------------------------------------------------------------------------------------------------------------------------------------------------------------------------------------------------------------------------------------------------------------------------------------------------------------------------------------------------------------------|-----------------|------------|-------------------|
| Body weight                                                                                                                                                                                                                                                                                                                                                                                                                                                                                                                                                                                                                                                                                                                                                                                                                                                                                                                                                                                                                                                                                                                                                                                                                                                                                                                                                                                                                                                                                                                                                                                                                                                                                                                                                                                                                                                                                                                                                                                                                                                                                                                    | CURRENT         |            |                   |
| Fat mass                                                                                                                                                                                                                                                                                                                                                                                                                                                                                                                                                                                                                                                                                                                                                                                                                                                                                                                                                                                                                                                                                                                                                                                                                                                                                                                                                                                                                                                                                                                                                                                                                                                                                                                                                                                                                                                                                                                                                                                                                                                                                                                       | Body weight     | 71,5 kg    | Desired fat loss  |
| = stored energy 6056 kcal 10 —  PLAN 8 —  Desired weight 65,0 kg 6 —  Recommended fat proportion 15,4 % 4 —  Fat mass 10,0 kg 2 —  Fat free mass 55,0 kg  TARGET  Desired fat loss 7,0 kg Excess fat mass Reserve  | Fat mass        | 17,0 kg    | 16 -              |
| Desired weight         65,0 kg         6 −           Recommended fat proportion         15,4 %         4 −           Fat mass         10,0 kg         2 −           Fat free mass         55,0 kg         CURR           TARGET           Desired fat loss         7,0 kg         Excess fat mass           = stored energy         54031 kcal         Reserve fat mass           = stored energy         Excess fat mass                                                                                                                                                                                                                                                                                                                                                                                                                                                                                                                                                                                                                                                                                                                                                                                                                                                                                                                                                                                                                                                                                                                                                                                                                                                                                                                                                                                                                                                                                                                                                                                                                                                                                                      |                 |            | -                 |
| Recommended fat proportion  Fat mass  10,0 kg  2 -                                                                                                                                                                                                                                                                                                                                                                                                                                                                                                                                                                                                                                                                                                                                                                                                                                                                                                                                                                                                                                                                                                                                                                                                                                                                                                                                                                                                                                                                                                                                                                                                                                                                                                                                                                                                                                                                                                                                                                                                                                                                             | PLAN            |            | 8 -               |
| Fat mass 10,0 kg 2 — Fat free mass 55,0 kg  TARGET  Desired fat loss 7,0 kg Excess fat mass Reserve fat mass Reserve fat mass Essential fat mass Reserve fat Ma | Desired weight  | 65,0 kg    | 6 -               |
| TARGET  Desired fat loss 7,0 kg Excess fat mass are stored energy 54031 kcal Reserve fat mass are Essential fat mass are stored.                                                                                                                                                                                                                                                                                                                                                                                                                                                                                                                                                                                                                                                                                                                                                                                                                                                                                                                                                                                                                                                                                                                                                                                                                                                                                                                                                                                                                                                                                                                                                                                                                                                                                                                                                                                                                                                                                                                                                                                               | Fat mass        | 10,0 kg    | -                 |
| = stored energy 54031 kcal Reserve fat mas                                                                                                                                                                                                                                                                                                                                                                                                                                                                                                                                                                                                                                                                                                                                                                                                                                                                                                                                                                                                                                                                                                                                                                                                                                                                                                                                                                                                                                                                                                                                                                                                                                                                                                                                                                                                                                                                                                                                                                                                                                                                                     | TARGET          |            | CURR              |
|                                                                                                                                                                                                                                                                                                                                                                                                                                                                                                                                                                                                                                                                                                                                                                                                                                                                                                                                                                                                                                                                                                                                                                                                                                                                                                                                                                                                                                                                                                                                                                                                                                                                                                                                                                                                                                                                                                                                                                                                                                                                                                                                | = stored energy | 54031 kcal | ■ Reserve fat mas |

-6,5 kg