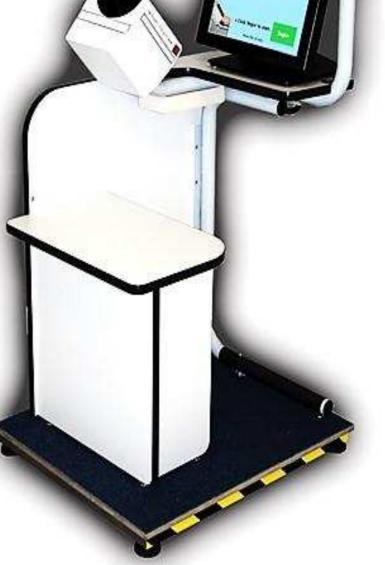

### Health-Guard<sup>®</sup> 865

# The innovative Wellness Screening Station ......

... combined with the versatility of a touchscreen computer with powerful wellness screening. Controlled by contemporary touch screen using the unique NIR technology, which menu items can easily be operated to determine required health prevention measures for following important parameters!